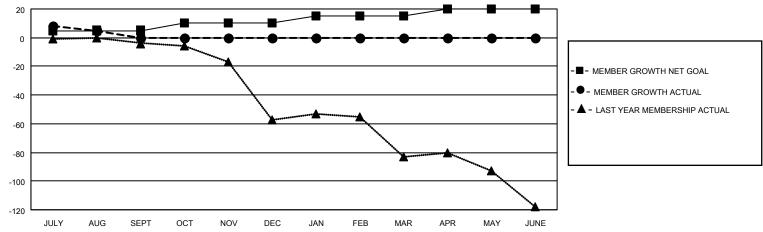

## District 29 L

Results as of: 8/31/2022

| Clubs                 |               |           |               | Members               |                        |                         |                                                    |
|-----------------------|---------------|-----------|---------------|-----------------------|------------------------|-------------------------|----------------------------------------------------|
| RESULTS FOR 2022-2023 |               |           |               | RESULTS FOR 2022-2023 |                        |                         |                                                    |
| QUARTER               | NEW CLUB GOAL | NEW CLUBS | DROPPED CLUBS | QUARTER MEM           | BER GROWTH NET<br>GOAL | MEMBER GROWTH<br>ACTUAL | DROPPED<br>MEMBERS ACTUAL<br>(including transfers) |
| JULY/AUG/SEPT         | 0             | 0         | 0             | JULY/AUG/SEPT         | 5                      | 12                      | 6                                                  |
| OCT/NOV/DEC           | 1             | 0         | 0             | OCT/NOV/DEC           | 5                      | 0                       | 0                                                  |
| JAN/FEB/MAR           | 0             | 0         | 0             | JAN/FEB/MAR           | 5                      | 0                       | 0                                                  |
| APR/MAY/JUNE          | 0             | 0         | 0             | APR/MAY/JUNE          | 5                      | 0                       | 0                                                  |